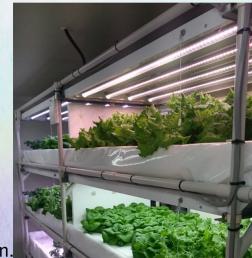

## Energy Saving in Smart-Agri by Measuring Plant Bioelectric Potential + Decarbonization Awareness Promotion Yuki HASEGAWA

Hydroponic cultivation system with automatic light source control function using plant bioelectric potential response

Typical response of the plant bioelectric potential to light irradiation and interception.

Visualization of plant activities

and optimization of cultivation

environmental factors

Energy saving, High yield, High nutrition value, and Delicious!!