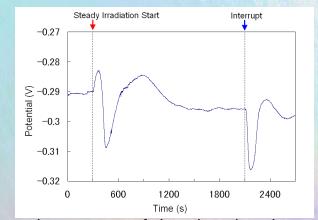

Typical response of the plant bioelectric potential to light irradiation and interception.

Visualization of plant activities

and optimization of cultivation

environmental factors

Energy saving, High yield, High nutrition value, and Delicious!!