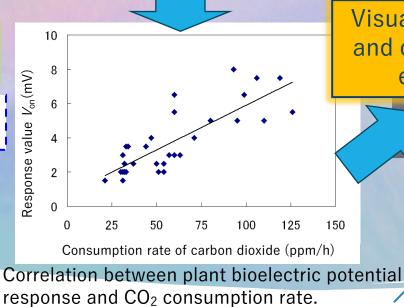

Typical response of the plant bioelectric potential to light irradiation and interception.

Visualization of plant activities

and optimization of cultivation

environmental factors

Energy saving, High yield, High nutrition value, and Delicious!!