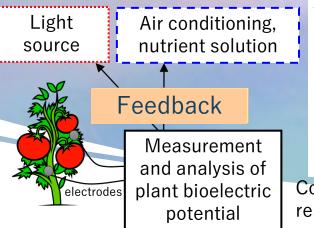

## Energy Saving in Smart-Agri by Measuring Plant Bioelectric Potential + Decarbonization Awareness Promotion Yuki HASEGAWA

Hydroponic cultivation system with automatic light source control function using plant bioelectric potential response