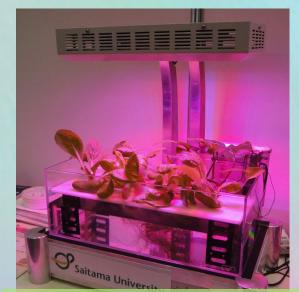

## Energy Saving in Smart-Agri by Measuring Plant Bioelectric Potential + Decarbonization Awareness Promotion Yuki HASEGAWA

Hydroponic cultivation system with automatic light source control function using plant bioelectric potential response